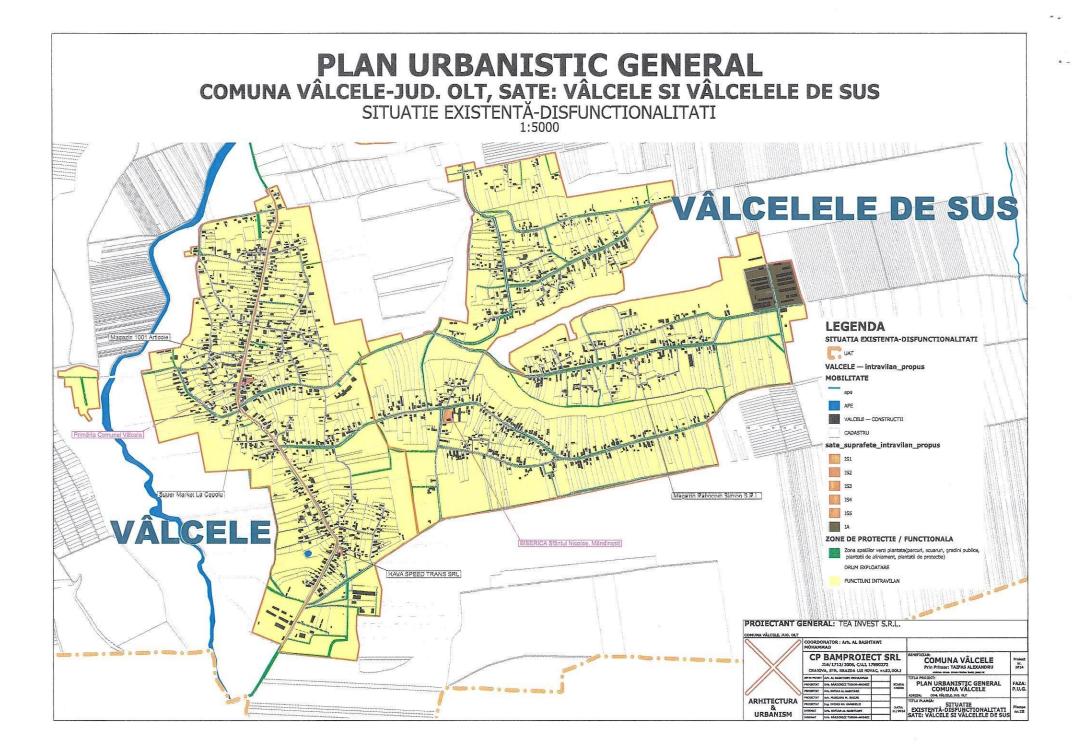

PUBLICUL ESTE INVITAT SĂ TRANSMITĂ OBSERVAȚII **ȘI PROPUNERI** asupra documentie de urbanism Planul Urbanistic General (PUG) format GIS, în comuna Vilcele – judetul Olt si Regulamentul Local de Urbanism (RLU) expuse și disponibile la sediul PRIMARIEI comunei Vâlcele, sat Vâlcele, str. Oltenilot, nr. 21, județul Olt în perioada 11.11.2024 – 16.12.2024 între orele 08<sup>00</sup>-16<sup>00</sup>.