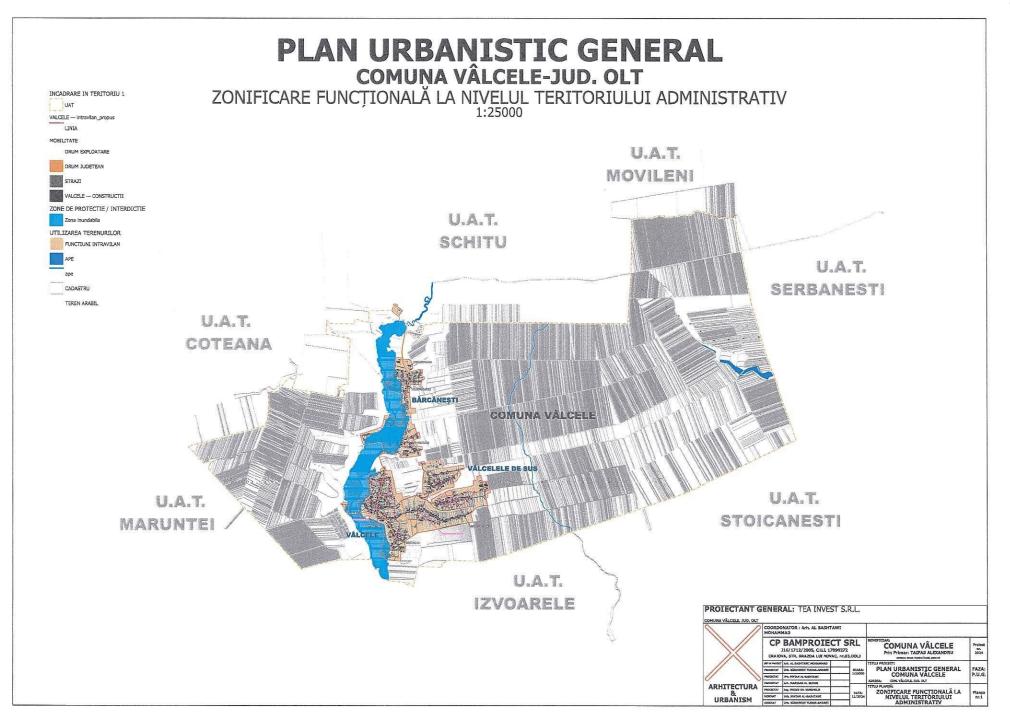

PUBLICUL ESTE INVITAT SĂ TRANSMITĂ OBSERVAȚII **ȘI PROPUNERI** asupra documentie de urbanism Planul Urbanistic General (PUG) format GIS, în comuna Vilcele – judetul Olt si Regulamentul Local de Urbanism (RLU) expuse și disponibile la sediul PRIMARIEI comunei Vâlcele, sat Vâlcele, str. Oltenilot, nr. 21, județul Olt în perioada 11.11.2024 – 16.12.2024 între orele 08<sup>00</sup>-16<sup>00</sup>.