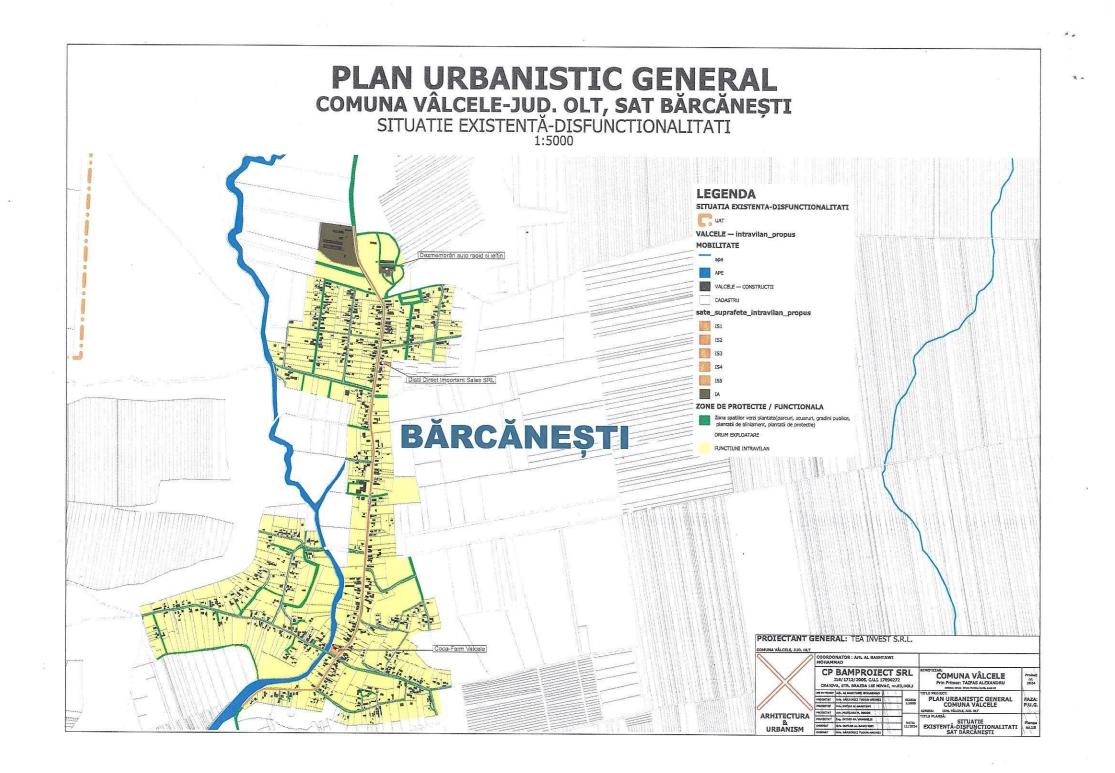

PUBLICUL ESTE INVITAT SĂ TRANSMITĂ OBSERVAȚII **ȘI PROPUNERI** asupra documentie de urbanism Planul Urbanistic General (PUG) format GIS, în comuna Vilcele – judetul Olt si Regulamentul Local de Urbanism (RLU) expuse și disponibile la sediul PRIMARIEI comunei Vâlcele, sat Vâlcele, str. Oltenilot, nr. 21, județul Olt în perioada 11.11.2024 – 16.12.2024 între orele 08<sup>00</sup>-16<sup>00</sup>.